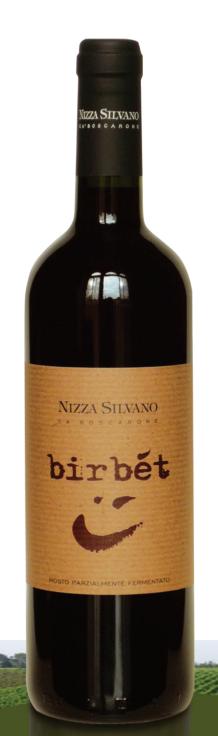

## "BIRBET" PARTIALLY FERMENTED **GRAPE MUST**

Ruby red wine tending to rosé. Delicate and spicy aroma, pleasantly sweet and delicate to the palate. Ideal with fruit salad, peaches, strawberries and fruit tarts and pastries.

CODE 310101 (0,751)

**DENOMINATION** "Birbet" partially fermented grape must

**PRODUCER** Azienda Vitivinicola NIZZA SILVANO

PRODUCTION ZONE Santo Stefano Roero (CN)

Brachetto dal grappolo lungo

Ruby red tending to rosé

6%

8-10°C

Delicate spicy aroma

Pleasantly sweet, delicate

Ideal with desserts, fruit salads, peaches, strawberries, fruit tarts

and pastries